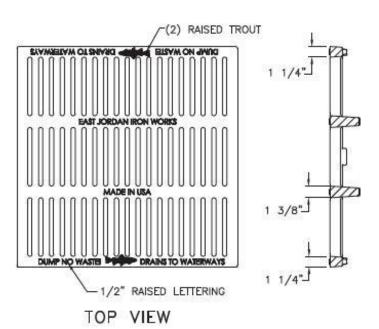

## 1-877-903-7246

www.trenchdrainsupply.com

Number

V5726 ADA Grate

**Series** 

V5700 Series

Square Grate

**Heavy Duty** 

## V5726-80 GRATE

SECTION

## Specification

## Manufacturer

Grate Material: Gray Iron (CL35)
Design Load: Heavy Duty
Open Area N/A
Coating: Undipped
Certification: ASTM A48
Country of Origin: USA

DISCLAIMER - The customer and the customer are architects, engineers, consultants, and other professionals are completely responsible for the selection installation and maintenance of any product purchased from Trench Drain Supply and/or its manufacturers. TRENCH DRAIN SUPPLY MAKES NO WARRANTY, EXPRESS OR IMPLIED, AS TO THE SUITABILITY, DESIGN, MERCHANTIBILITY, OR FITNESS OF THE PRODUCT FOR CUSTOMERS APPLICATION. The drawing and information provided remain the property and copyright of the manufacturer listed. The manufacturer reserves the right to modify specification without notice.