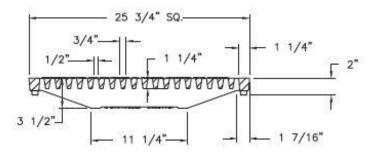

## 1-877-903-7246

www.trenchdrainsupply.com

Number

V5726 ADA Grate

**Series** 

V5700 Series

Square Grate

**Heavy Duty** 

## V5726-80 GRATE

SECTION

## Specification

## Manufacturer

Grate Material: Gray Iron (CL35)
Design Load: Heavy Duty
Open Area N/A
Coating: Undipped
Certification: ASTM A48
Country of Origin: USA

DISCLAIMER - The customer and the customer are architects, engineers, consultants, and other professionals are completely responsible for the selection installation and maintenance of any product purchased from Trench Drain Supply and/or its manufacturers. TRENCH DRAIN SUPPLY MAKES NO WARRANTY, EXPRESS OR IMPLIED, AS TO THE SUITABILITY, DESIGN, MERCHANTIBILITY, OR FITNESS OF THE PRODUCT FOR CUSTOMERS APPLICATION. The drawing and information provided remain the property and copyright of the manufacturer listed. The manufacturer reserves the right to modify specification without notice.